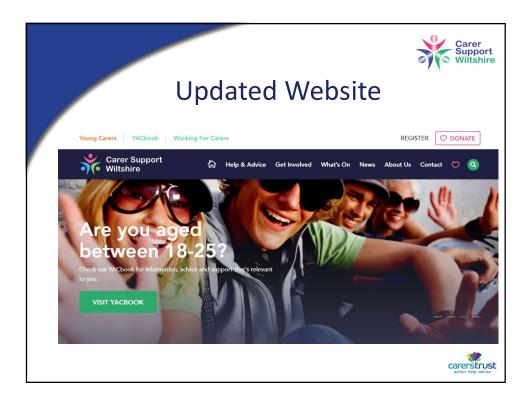

19/09/18

|                                                                                                                                                             | Updated Website                                                                                                                                                                                                                                                                |
|-------------------------------------------------------------------------------------------------------------------------------------------------------------|--------------------------------------------------------------------------------------------------------------------------------------------------------------------------------------------------------------------------------------------------------------------------------|
|                                                                                                                                                             | Welcome to Carer Support Wiltshire                                                                                                                                                                                                                                             |
|                                                                                                                                                             | Carer<br>Support<br>Wiltshire                                                                                                                                                                                                                                                  |
|                                                                                                                                                             |                                                                                                                                                                                                                                                                                |
|                                                                                                                                                             | t Wiltshire online registration portal. You can use this online form to refer yourself or somebody else. If referring somel<br>heir permission to give us their details.                                                                                                       |
|                                                                                                                                                             | heir permission to give us their details.                                                                                                                                                                                                                                      |
| else, please ensure you have t<br>Please fill in all the fields on th<br>We aim to call all carers regist                                                   | heir permission to give us their details.<br>He form as fully as possible.<br>ering with us within 2 working days. When we call, we will ask for any additional information we need, and have a brief                                                                          |
| else, please ensure you have t<br>Please fill in all the fields on th<br>We aim to call all carers regist                                                   | e form as fully as possible.<br>ering with us within 2 working days. When we call, we will ask for any additional information we need, and have a brief<br>ssess the carer's needs, and work out the most appropriate next steps.                                              |
| else, please ensure you have t<br>Please fill in all the fields on th<br>We aim to call all carers regist<br>conversation so that we can a                  | heir permission to give us their details.<br>He form as fully as possible.<br>ering with us within 2 working days. When we call, we will ask for any additional information we need, and have a brief                                                                          |
| else, please ensure you have t<br>Please fill in all the fields on th<br>We aim to call all carers regist                                                   | heir permission to give us their details.<br>e form as fully as possible.<br>ering with us within 2 working days. When we call, we will ask for any additional information we need, and have a brief<br>seess the carer's needs, and work out the most appropriate next steps. |
| else, please ensure you have t<br>Please fill in all the fields on th<br>We aim to call all carers regist<br>conversation so that we can a                  | heir permission to give us their details.<br>e form as fully as possible.<br>ering with us within 2 working days. When we call, we will ask for any additional information we need, and have a brief<br>seess the carer's needs, and work out the most appropriate next steps. |
| else, please ensure you have t<br>Please fill in all the fields on th<br>We aim to call all carers regist<br>conversation so that we can a<br>Carer's Title | heir permission to give us their details.<br>e form as fully as possible.<br>ering with us within 2 working days. When we call, we will ask for any additional information we need, and have a brief<br>seess the carer's needs, and work out the most appropriate next steps. |